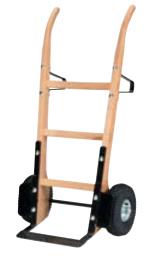

#### Wooden sack trucks

- Made of knot-free beech or ash wood
- Steam curved

Wheels by load capacity 200 kg: Solid rubber with steel sheet rim,  $200 \text{ Ø} \times 50 \text{ mm}$ , roller bearings

Wheels by load capacity 250 kg: Solid rubber with red plastic rim, 250 Ø x 60 mm, roller bearings pneumatic tyres with steel sheet rim 260 Ø x 85 mm, roller bearings

# Wooden sack truck

| Load capacity:       | 250 kg       |              |
|----------------------|--------------|--------------|
| Wheels               | solid rubber | pneum. tyres |
| Overall height/width | 1200/620 mm  | 1200/620 mm  |
| Frame width          | 400 mm       | 400 mm       |
| Foot plate dim.      | 400 x 130 mm | 400 x 130 mm |
| Weight               | 13 kg        | 14 kg        |
| Art.                 | BR.1252.2    | BR.1252.6    |