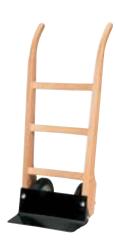

#### Wooden sack trucks

- Made of knot-free beech or ash wood
- Steam curved

Wheels by load capacity 200 kg: Solid rubber with steel sheet rim,  $200 \text{ Ø} \times 50 \text{ mm}$ , roller bearings

Wheels by load capacity 250 kg: Solid rubber with red plastic rim, 250 Ø x 60 mm, roller bearings pneumatic tyres with steel sheet rim 260 Ø x 85 mm, roller bearings

#### Wooden sack truck

| Load capacity:       | 200 kg       |
|----------------------|--------------|
| Wheels               | solid rubber |
| Overall height/width | 1100/400 mm  |
| Frame width          | 400 mm       |
| Foot plate dim.      | 400 x 120 mm |
| Weight               | 11 kg        |
| Art.                 | BR.1251.2    |